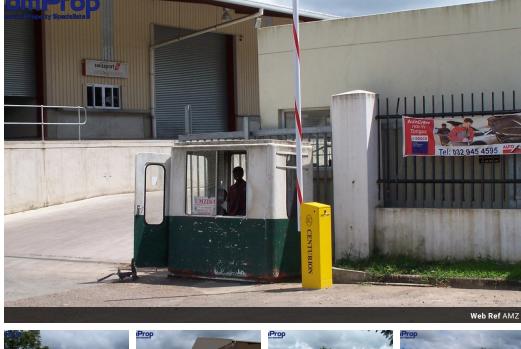

## Amanzimyana Hill Industrial

This valuable mixed use property on Old Mill Road is located just off the Watson Highway between Tongaat and the N2. It is easily accessed from the freeway, the R102 as well as via the new northern link road from King Shaka International Airport to the Watson Highway. The property is approximately 3.360 ha in extent and has a Municipal park on the southern boundary, the Tongaat River on western boundary and is opposite Tongaat Hulett Head Office. Three phase power and optional borehole water supply. Units to rept

### Features

- ✓ Close access to King Shaka International Airport
- Roller Shutter Doors
- 24 hour security

- ✓ Three phase power
- ✓ Accessible for heavy duty vehicles
- ✓ Yard Space Available