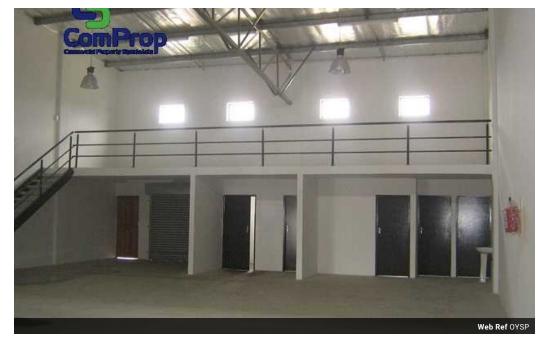

# Oyster Park

Mini Factories (4) From R60 per m<sup>2</sup> Size from 352m<sup>2</sup> to 354m<sup>2</sup>

## Business Park in Shakas Head

Oyster Park is situated within the Imbonini Industrial Park adjacent to the R102 in the Shakas Head Industrial precinct. The park is easily accessed from the N2 and just 5 minutes away from the Ballito CBD. With only 4 sectional title units, this exclusive development now has units for sale as well as to let.

### Features

- ✓ 3 phase pre-paid electricity meters
- 2 parking bays

- ✓ Bathroom and kitchenette
- ✓ Unit comprise of ground floor & upper level office areas