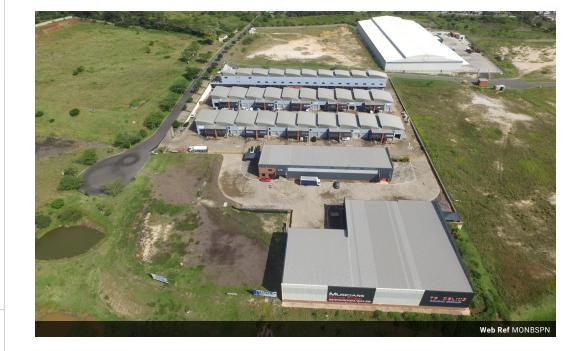

# Monte Carlo

Factories (6) From R0 per m<sup>2</sup> Size from 500m<sup>2</sup> to 2,000m<sup>2</sup>

### Monte Carlo- Turn key Factory Development

Situated on the N2 northbound and bordered by beautifully restored wetlands and two new dams, Monte Carlo engages the ecofriendly concept of indigenous flora and attracts an abundance of bird life. Monte Carlo comprises of 10 040 m2 of serviced industrial land that can accommodate 4 - 6 exclusive turn-key commercial units ranging in size from 500 m2 to 1000 m2 with plenty of space for additional parking

This new development has easy access to the N2 freeway and only 15 minutes from the King Shaka Airport. This new development is managed by ComProp.