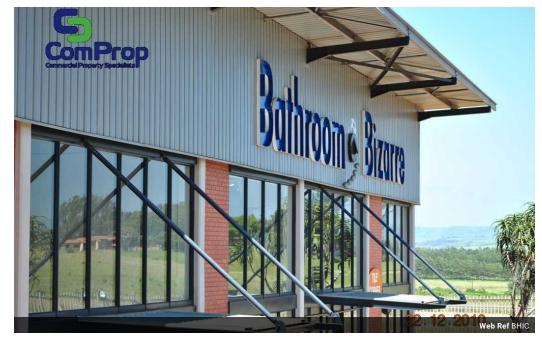

# Ballito Home Improvement Centre

Showrooms (8) From R100 per m<sup>2</sup> Size from 115m<sup>2</sup> to 290m<sup>2</sup>

### Ballito Home Improvement Centre

With full N2 exposure, the Ballito Home Improvement Centre is tenanted by the likes of Bathroom Bizarre, Shaves Paints, Zululand Kitchens and Marshall's World of Sports. Situated on Moffat Drive in the Ballito Business Park opposite Nkwazi Park and Build It.