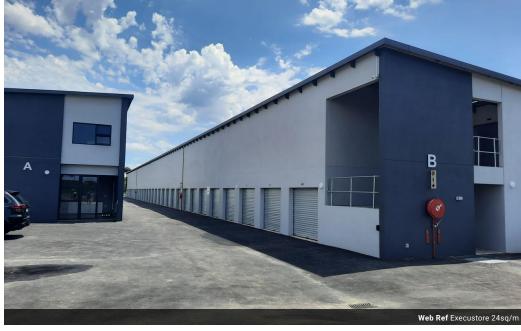

## 24m² Storage Unit To Let in Ballito Service Park

Execustore - Brand new storage facility now opened in Jack Smith Road, Ballito Service Park North.

Unit sizes and rental per month incl. VAT: -8sq/m - upstairs - R760.00 -9sq/m - upstairs - R850.00

- 12sq/m upstairs R900.00

- 15sq/m upstairs R1350.00 21sq/m upstairs R1570.00 16sq/m ground floor R1250.00 18sq/m ground floor R1320.00
- 19sq/m ground floor R1400.00
- 24sq/m ground floor R2400.00

Access: Monday to Sunday - 06:00am to 06:00pm Security: access controlled gate, electric fencing, beams & alarms, cameras, night guard, live-in caretaker.

We provide safe, secure self-storage facilities for:

- Household furniture and appliance

## Features

Mixed Use Zoning

Sizes

Floor Size 24m<sup>2</sup>