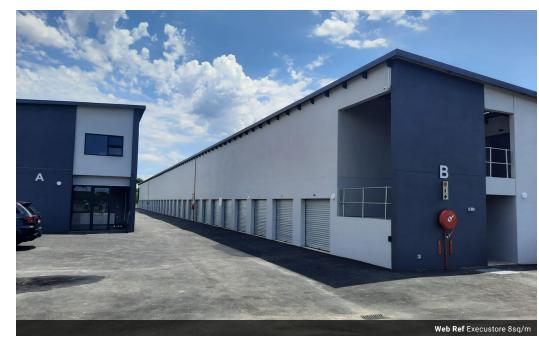

## 8m² Storage Unit To Let in Ballito Service Park

Execustore - Brand new storage facility now opened in Jack Smith Road, Ballito Service Park North.

Unit sizes and rental per month incl. VAT: -8sq/m - upstairs - R760.00 -9sq/m - upstairs - R850.00

- 12sq/m upstairs R900.00

- 15sq/m upstairs R1350.00 21sq/m upstairs R1570.00 16sq/m ground floor R1250.00 18sq/m ground floor R1320.00
- 19sq/m ground floor R1400.00
- 24sq/m ground floor R2400.00

Access: Monday to Sunday - 06:00am to 06:00pm Security: access controlled gate, electric fencing, beams & alarms, cameras, night guard, live-in caretaker.

We provide safe, secure self-storage facilities for:

- Household furniture and appliance