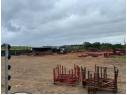

## Prime N2 facing commercial land to lease

Prime N2 facing commercial land to lease. A unique opportunity to lease 4500 sq/m of fenced vacant land with elevated visibility facing directly onto the N2 Ballito. Platformed and serviced. 10 minutes from Ballito CBD and 20 minutes from King Shaka airport.