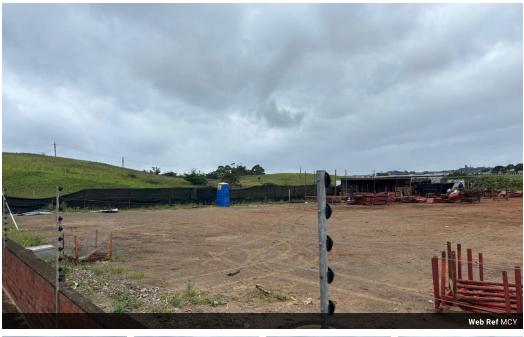

## Prime N2 facing commercial land to lease

Prime N2 facing commercial land to lease. A unique opportunity to lease 4500 sq/m of fenced vacant land with elevated visibility facing directly onto the N2 Ballito. Platformed and serviced. 10 minutes from Ballito CBD and 20 minutes from King Shaka airport.