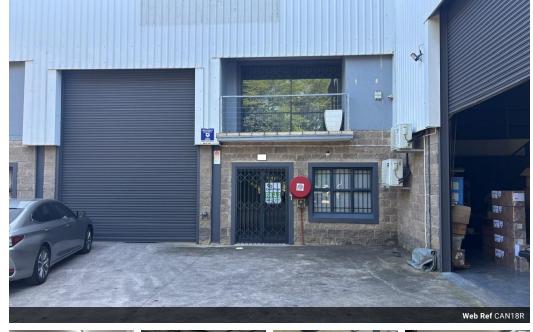

## Mini Factory in Canton Park

Canton Park, located on the R102, is close to the new North Point Industrial Park and directly opposite Imbonini Industrial Park. The park is easily accessible being only 3km from the Ballito CBD and 1km from the N2 Freeway. These popular, well-priced mini factory sectional title units are suited to a variety of uses, including warehousing, distribution centres, light industrial operations, and light manufacturing enterprises.

This unit features a reception area and a spacious office on the upstairs mezzanine level, with two additional offices and an airconditioned boardroom. The ground level warehouse space has a 4m roller shutter door and three-phase (60 amp) pre-paid electricity. Kitchenette and toilet facilities. Ample parking. The park is secured with a guarded entrance gate and vehicle weight