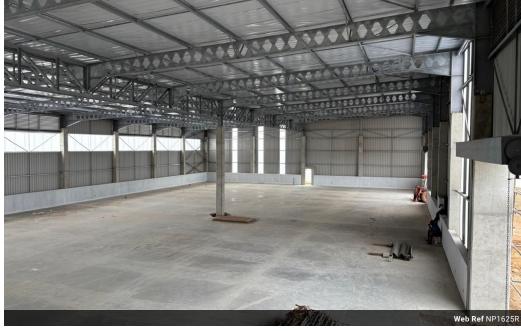

## Northpoint Warehouse available April 2025

This purpose-built facility at North Point in Ballito is a unique opportunity for the forward-thinking investor seeking to operate in a growing region. With 2008m2 of warehousing, mezzanine and modern office space, it offers an optimal address for businesses in trade, tech and logistics to establish a presence and grow.

1625 North Point Ballito serves the growing city of Ballito situated in a prime location providing unparalleled access to businesses along the KZN coast, stretching from Durban to Richards Bay, ensuring you are visible and accessible the markets you serve. Two