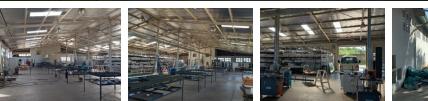

## Warehouse for Rent in Ballito

Yes

100

This unique standalone warehouse is located just 1 km from Ballito's CBD, offering 1000 sq/m of factory space and approximately 5000 sq/m of open yard area, priced at R20/m<sup>2</sup>. The property includes two roller shutter doors, a dock loader, two kitchenettes, four toilets, and two offices located upstairs.