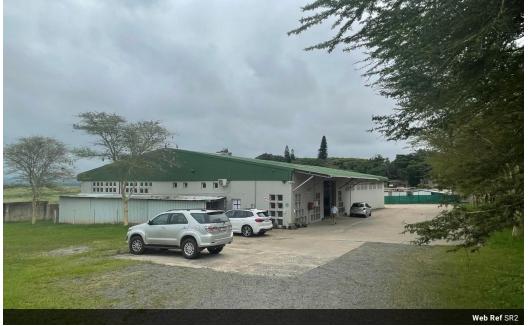

## Warehouse for Rent in Ballito

Yes

100

This unique standalone warehouse is located just 1 km from Ballito's CBD, offering 1000 sq/m of factory space and approximately 5000 sq/m of open yard area, priced at R20/m<sup>2</sup>. The property includes two roller shutter doors, a dock loader, two kitchenettes, four toilets, and two offices located upstairs.

Ideally positioned between the N2 and R102, this property provides easy access to both major roads. The Compensation Station is