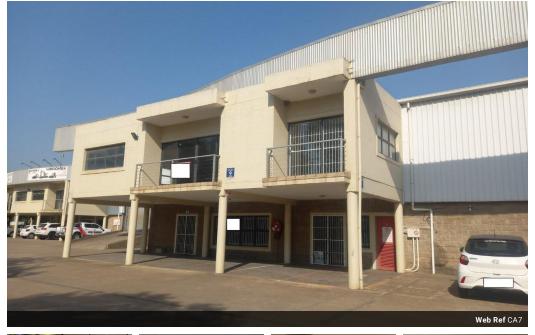

## Mini Factory in Canton Park

Canton Park is a secure industrial park situated just off the R102 and within 1km of the N2, is just a few minutes away from Ballito and approximately 20km from King Shaka International Airport.

Floor area includes Approx. 600 sq/m warehouse space, Approx. 250 sq/m mezzanine level with ramp access, Approx. 140 sq/m office & storage space, Reception area, kitchenette, 6 x toilets, 1 x shower.

Features: Airconditioned, Concrete flooring, 3 phase (60 amps) power, 8m height clearance, 4.5m roller shutter door, 3m roller shutter door with a ramp to the mezzanine level, 8 x open parking bays, 4 x covered parking bays, Loading Bay.

The park allows access for 14-ton truck deliveries and the two roller shutter doors in the unit allow for fast moving goods to flow

Yes

8