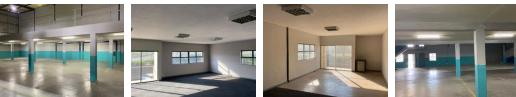

Floor area includes Approx. 600 sq/m warehouse space, Approx. 250 sq/m mezzanine level with ramp access, Approx. 140 sq/m office & storage space, Reception area, kitchenette, 6 x toilets, 1 x shower.

Features: Airconditioned, Concrete flooring, 3 phase (60 amps) power, 8m height clearance, 4.5m roller shutter door, 3m roller shutter door with a ramp to the mezzanine level, 8 x open parking bays, 4 x covered parking bays, Loading Bay.