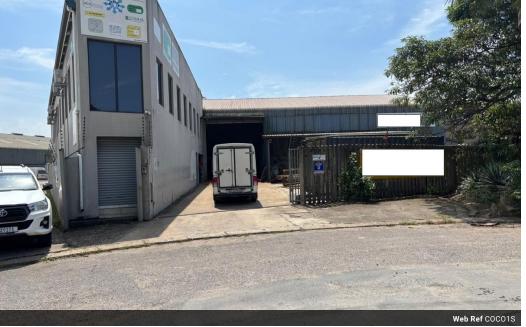

## Freestanding Warehouse / Factory

This free hold property at the entrance to Shakas Head Industrial Park features beautiful air-conditioned office space of 289m<sup>2</sup>, reception area and toilet as well as a mezzanine area of 398m<sup>2</sup>, warehouse of 635m<sup>2</sup>, 95m<sup>2</sup> ablution block and various storerooms. The warehouse is equipped with a 4-meter roller shutter door and three-phase power with 100 amps.

8

There are 8 parking bays available and access to a maximum of 10-ton vehicles. Easy access to the N2 and the R102. A 50kVA