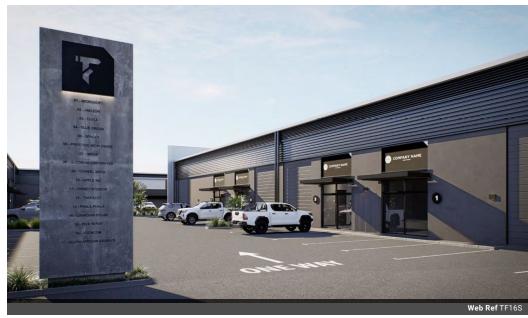

## Forge Industrial Park - Ballito

Forge Industrial Park, currently under construction, integrates modern, hard-wearing industrial finishes; concrete, steel and cladding, creating a durable and visually appealing space. Its spacious layouts are meticulously planned to meet the needs of light industrial businesses, ensuring efficiency and comfort in every square meter available. 7 Units of varying sizes still available. Your next business location or commercial property investment. Conveniently located along the main arterial routes of Ballito KZN close to both the N2 and the R102.

Development Features:
Designed For Maximum Use of Floor Space
Modern Office Space With 'Shopfront'
Hard Wearing Floors and Finishes
One-Way Traffic Flow
Conveniently Located Close the N2
25min drive to King Shaka International Airport