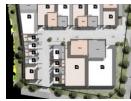

## Forge Industrial Park - Ballito

Forge Industrial Park, currently under construction, integrates modern, hard-wearing industrial finishes; concrete, steel and cladding, creating a durable and visually appealing space. Its spacious layouts are meticulously planned to meet the needs of light industrial businesses, ensuring efficiency and comfort in every square meter available. 7 Units of varying sizes still available. Your next business location or commercial property investment. Conveniently located along the main arterial routes of Ballito KZN close to both the N2 and the R102.

Development Features:
Designed For Maximum Use of Floor Space
Modern Office Space With 'Shopfront'
Hard Wearing Floors and Finishes
One-Way Traffic Flow
Conveniently Located Close the N2
25min drive to King Shaka International Airport

## Features

Zoning Industrial

 Exterior
 Sizes

 Security
 Yes
 Floor Size
 325m²

**Extras** Security Gate