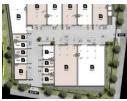

## Forge Industrial Park - Ballito

Forge Industrial Park, currently under construction, integrates modern, hard-wearing industrial finishes; concrete, steel and cladding, creating a durable and visually appealing space. Its spacious layouts are meticulously planned to meet the needs of light industrial businesses, ensuring efficiency and comfort in every square meter available. 7 Units of varying sizes still available. Your next business location or commercial property investment. Conveniently located along the main arterial routes of Ballito KZN close to both the N2 and the R102.

Development Features:
Designed For Maximum Use of Floor Space
Modern Office Space With 'Shopfront'
Hard Wearing Floors and Finishes
One-Way Traffic Flow
Conveniently Located Close the N2
25min drive to King Shaka International Airport