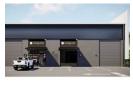

### Forge Industrial Park

Forge Industrial Park's design integrates modern, hard-wearing industrial finishes; concrete, steel and cladding, creating a durable and visually appealing space. Its spacious layouts are meticulously planned to meet the needs of light industrial businesses, ensuring efficiency and comfort in every square meter available. Your next business location or commercial property investment. Conveniently located along the main arterial routes of Ballito KZN.

Development Features:
Designed For Maximum Use of Floor Space
Modern Office Spaces With 'Shopfront'
Hard Wearing Floors and Finishes
3 Phase Electrical Supply
One-Way Traffic Flow
17 Units of Varying Sizes Available
Conveniently Located Close the N2
25min drive to King Shaka International Airport

#### Features

**Zoning** Industrial

 Interior
 Exterior
 Sizes

 Power 3 Phase
 Yes
 Security
 Yes
 Floor Size
 944m²

Extras Security Gate