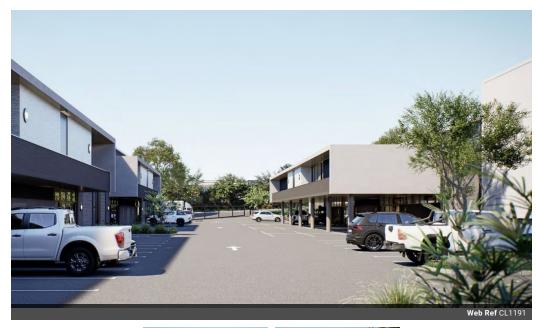

### Forge Industrial Park

Forge Industrial Park's design integrates modern, hard-wearing industrial finishes; concrete, steel and cladding, creating a durable and visually appealing space. Its spacious layouts are meticulously planned to meet the needs of light industrial businesses, ensuring efficiency and comfort in every square meter available. Your next business location or commercial property investment. Conveniently located along the main arterial routes of Ballito KZN.

Development Features:
Designed For Maximum Use of Floor Space
Modern Office Spaces With 'Shopfront'
Hard Wearing Floors and Finishes
3 Phase Electrical Supply
One-Way Traffic Flow
17 Units of Varying Sizes Available
Conveniently Located Close the N2
25min drive to King Shaka International Airport

#### Features

**Zoning** Industrial

 Interior
 Exterior
 Sizes

 Power 3 Phase
 Yes
 Security
 Yes
 Floor Size
 944m²

Extras Security Gate