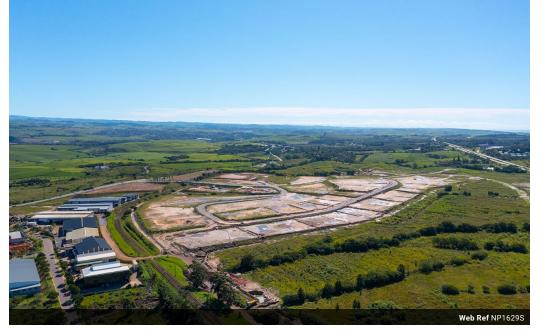

### Fully Serviced Platforms

North Point Ballito is a 380,000 sqm business park featuring 58 fully serviced platforms within a secure, landscaped and architecturally-themed estate. Located between the N2 and R102, North Point Ballito has few zoning restrictions and can accommodate companies of virtually any size and industry. Price excludes vat.

Site Features

- 58 serviced platforms across 380,000m2
- 14ha of green and indigenous space
- 24-hour surveillance and perimeter security monitoring Architectural consistency Exceptional N2 & R102 visibility

- Upgraded road infrastructure - Engineered double lane road network
- Considered sidewalks and street lights