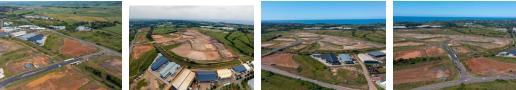

### Fully Serviced Platforms

North Point Ballito is a 380,000 sqm business park featuring 58 fully serviced platforms within a secure, landscaped and architecturally-themed estate. Located between the N2 and R102, North Point Ballito has few zoning restrictions and can accommodate companies of virtually any size and industry. Price excludes vat.

Site Features

- 58 serviced platforms across 380,000m2
- 14ha of green and indigenous space
- 24-hour surveillance and perimeter security monitoring Architectural consistency Exceptional N2 & R102 visibility

- Upgraded road infrastructure - Engineered double lane road network
- Considered sidewalks and street lights