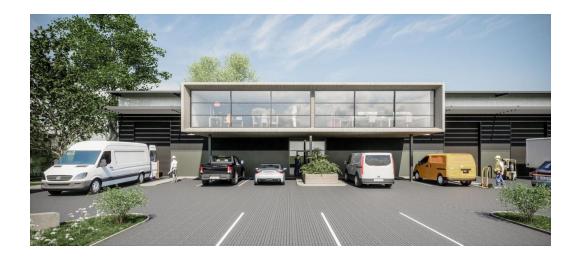

## North Point Ballito

North Point Ballito is a business park built for today's business environment.

## Site Features;

- 58 serviced platforms across 380,000m2
- 14ha of green and indigenous space
- 24-hour surveillance and perimeter security monitoring

- Architectural consistency
  Exceptional N2 & R102 visibility
  Upgraded road infrastructure
  Engineered double lane road network
- Considered sidewalks and streetlights
- 244 residential apartment units in adjacent district on site
- Fibre optic internet