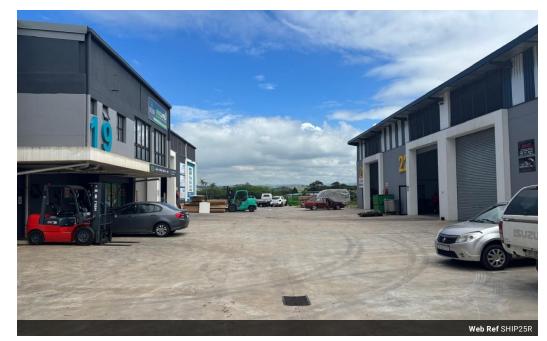

## Mini Factory at Shakas Head Industrial Park

Shakas Head Industrial Park is a secure light industrial development situated near North Point Ballito, offering easy access to the N2 and the R102. The park has security fencing and has a guarded entrance. Warehouse space plus mezzanine, airconditioned