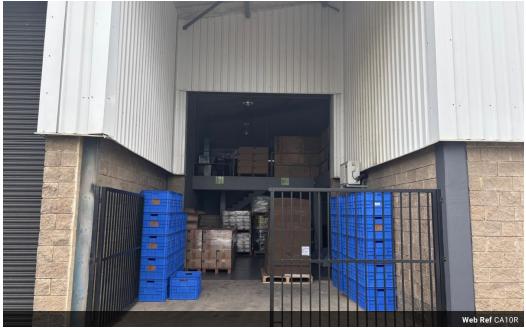

## Mini Factory in Canton Park

Canton Park is positioned on the R102 only 3km from the Ballito CBD and 1km from the N2 Freeway. These mini factory sectional title units are well priced and lend themselves to warehousing, distributions centres, light industry manufacturing and the like.

Key Features: Reception area, mezzanine level, kitchenette, toilet facilities, shower, roller shutter door is 4.5m high and 4m wide, painted flooring, single phase power (60 amps) prepaid electricity, and 2 parking bays.