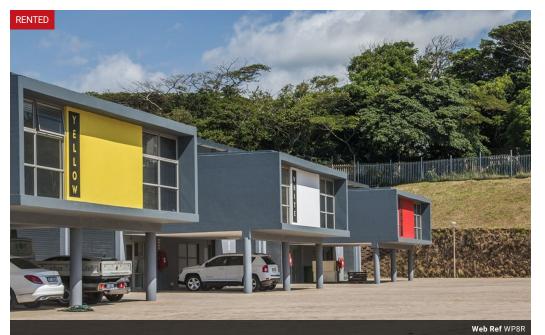

## Mixed Use Commercial Park

WOW Park is a modern and innovative mixed-use commercial development that is an innovatively designed, clean and wellmaintained industrial village. It features 9 units ranging in size from 241 to 646 sq/m, with the option to combine adjacent units for larger floor spaces. Featuring ground floor reception, upper level offices, large warehouse/showroom and three-phase power. Vehicle access 20 tons.

Located in Ballito Services Park South, on the western side of the N2 and near the Umhlali Country Club, WOW Park offers

## Features

Extras Security Complex

Zoning Commercial

Interior Power 3 Phase Yes Exterior Security Yes Covered Parking Bays 3

**Sizes** Floor Size

241m<sup>2</sup>

Malifor Estates SHAKAS HEAD Ballito Ballito CALEDON ESTATE UMMLALI COURT AND COUNTRY ESTATE Ballito Durve-Thru Ballito Junction Simbithi Country Clu