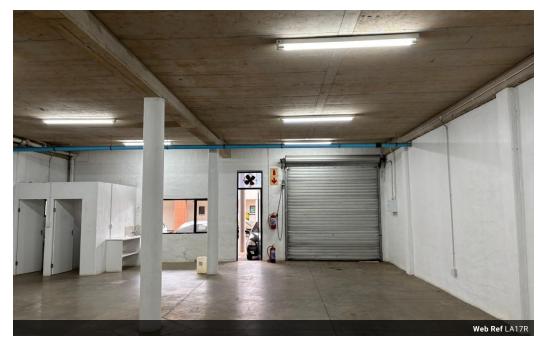

## Light Industrial Mini Factory

Laguna Seca, a popular and highly sought-after light industrial mini factory complex located next to the N2 and conveniently accessed from opposite the the Umhlali Country Club. A range of tenants includes the IPSS head office, vehicle related services, building and decor industry enterprises.

 $Key features \ of the \ unit include \ a \ double \ volume \ warehouse \ space, to ilets, kitchenette, roller \ shutter \ door, loading \ bay \ and \ 2$ 

## Features

Zoning Commercial

 Interior
 Exterior
 Sizes

 Power 3 Phase
 Yes
 Security
 Yes
 Floor Size
 210m²

 Covered Parking Bays
 2

**Extras** Security Gate