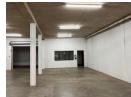

## Light Industrial Mini Factory

Laguna Seca, a popular and highly sought-after light industrial mini factory complex located next to the N2 and conveniently accessed from opposite the the Umhlali Country Club. A range of tenants includes the IPSS head office, vehicle related services, building and decor industry enterprises.

 $Key features \ of the \ unit include \ a \ double \ volume \ warehouse \ space, to ilets, kitchenette, roller \ shutter \ door, loading \ bay \ and \ 2$ 

## Features

Zoning Commercial

 Interior
 Exterior
 Sizes

 Power 3 Phase
 Yes
 Security
 Yes
 Floor Size
 210m²

 Covered Parking Bays
 2

**Extras** Security Gate