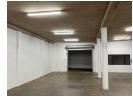

## Light Industrial Mini Factory

Laguna Seca, a popular and highly sought-after light industrial mini factory complex located next to the N2 and conveniently accessed from opposite the the Umhlali Country Club. A range of tenants includes the IPSS head office, vehicle related services, building and decor industry enterprises.

 $Key features \ of the \ unit include \ a \ double \ volume \ warehouse \ space, to ilets, kitchenette, roller \ shutter \ door, loading \ bay \ and \ 2$ 

## Features

Zoning Commercial

 Interior
 Exterior
 Sizes

 Power 3 Phase
 Yes
 Security
 Yes
 Floor Size
 210m²

 Covered Parking Bays
 2

**Extras** Security Gate