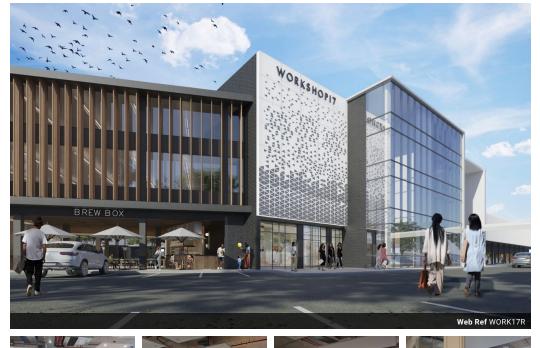

### Brand new state of the art coworking establishment in Ballito Junction Regional Mall

Brand new Workshop17 Ballito located in the recently renovated Ballito Junction Regional Mall. Workshop17 Ballito offers a dynamic combo of luxury workspace solutions and retail convenience all under one roof. Members can enjoy the privacy of a meeting room, hot desking, eventing, or turnkey office spaces to keep their businesses connected 24 hours a day.

Clients will have access to their dedicated private space +1200 sqm of communal areas such as VC and Focus Booths, Meeting Rooms, Work Zones, Balconies and Restrooms.

Yes

Membership pricing starting from R1255.00 per month plus vat.