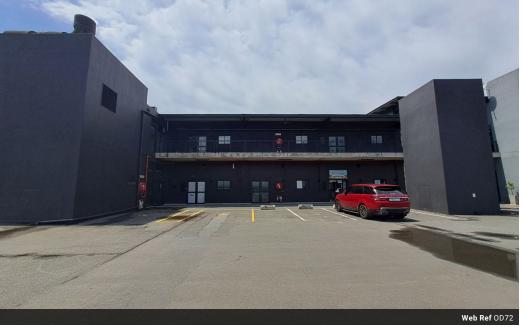

### 72sq/m Office/Retail space Odyssey Mall Rooftop

72sq/m Office/Retail space Odyssey Mall Rooftop

Yes

Securely located on the rooftop of Odyssey Mall, this renovated space has expansive windows looking over the adjacent park trees.

With drive-up access and plenty of parking, this open air-conditioned unit could be utilised for any number of business enterprises. Shared toilet facilities. \* Prepaid electricity and water. Price excludes vat.