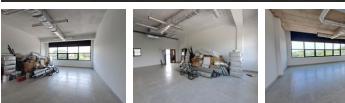

### 72sq/m Office/Retail space Odyssey Mall Rooftop

72sq/m Office/Retail space Odyssey Mall Rooftop

Yes

Securely located on the rooftop of Odyssey Mall, this renovated space has expansive windows looking over the adjacent park trees.

With drive-up access and plenty of parking, this open air-conditioned unit could be utilised for any number of business enterprises. Shared toilet facilities. \* Prepaid electricity and water. Price excludes vat.