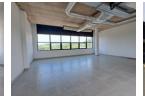

### 72sq/m Office/Retail space Odyssey Mall Rooftop

72sq/m Office/Retail space Odyssey Mall Rooftop

Yes

Securely located on the rooftop of Odyssey Mall, this renovated space has expansive windows looking over the adjacent park trees.

With drive-up access and plenty of parking, this open air-conditioned unit could be utilised for any number of business enterprises. Shared toilet facilities. \* Prepaid electricity and water. Price excludes vat.