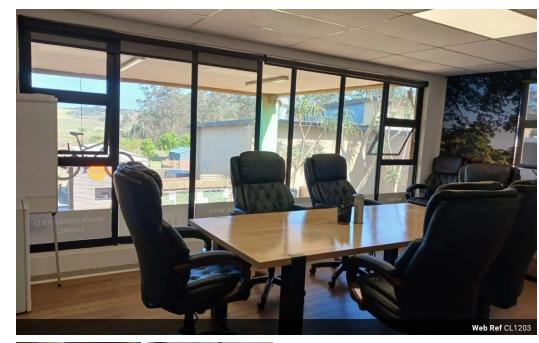

## Office for rent at Sugar Rush Park Ballito

23m2 office is available for rent at Sugar Rush Park Ballito. The rental includes Wi-Fi, electricity, and access to a generator during power outages. Situated above Holla Trails, the office offers access to a fully equipped boardroom available for bookings. On-site amenities include bathrooms, showers, a restaurant, and various attractions within the Sugar Rush Park precinct.