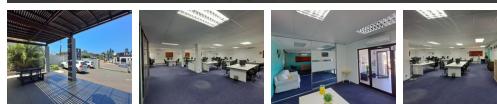

Available Spaces:

Office 1: Spacious Upstairs Office - ±65 sqm | R15 000 + VAT

Office 2: Upstairs Loft with Expansive Views – ±36 sqm | R8 500 + VAT Office 3: Customizable Downstairs Space – ±100 sqm | R16 500 + VAT Office 4: Downstairs Space with Veranda (Ideal for Coffee Shop or Retail) – ±50 sqm | R10 000 + VAT

Key Features: Flexible layouts with partitioned office spaces, air-conditioned throughout, Boardroom & training room facilities, fully

Yes