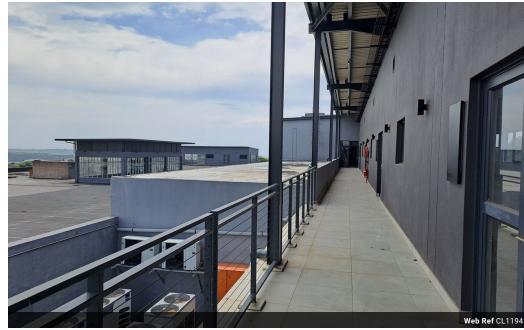

## 95sq/m 1st floor Office space at Odyssey Mall

95sq/m 1st floor Office space at Odyssey Mall, one of Ballito's major retail outlets Securely located on the rooftop of Odyssey Mall and adjacent to the Ribumed Hospital, the open plan office has expansive windows looking over a beautiful park.

With drive-up access and open parking bays, this air-conditioned unit could be utilized for any number of business enterprises.