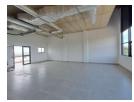

## 95sq/m 1st floor Office space at Odyssey Mall

95sq/m 1st floor Office space at Odyssey Mall, one of Ballito's major retail outlets Securely located on the rooftop of Odyssey Mall and adjacent to the Ribumed Hospital, the open plan office has expansive windows looking over a beautiful park.

## Features

Zoning Commercial

 Interior
 Exterior
 Sizes

 Air Conditioning
 Yes
 Security
 Yes
 Floor Size
 95m²

**Extras** 

Security Gate Air Conditioner