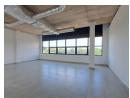

## 95sq/m 1st floor Office space at Odyssey Mall

95sq/m 1st floor Office space at Odyssey Mall, one of Ballito's major retail outlets Securely located on the rooftop of Odyssey Mall and adjacent to the Ribumed Hospital, the open plan office has expansive windows looking over a beautiful park.

## Features

Zoning Commercial

 Interior
 Exterior
 Sizes

 Air Conditioning
 Yes
 Security
 Yes
 Floor Size
 95m²

**Extras** 

Security Gate Air Conditioner