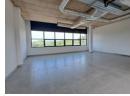

## 95sq/m 1st floor Office space at Odyssey Mall

95sq/m 1st floor Office space at Odyssey Mall, one of Ballito's major retail outlets Securely located on the rooftop of Odyssey Mall and adjacent to the Ribumed Hospital, the open plan office has expansive windows looking over a beautiful park.

## Features

Zoning Commercial

 Interior
 Exterior
 Sizes

 Air Conditioning
 Yes
 Security
 Yes
 Floor Size
 95m²

**Extras** 

Security Gate Air Conditioner