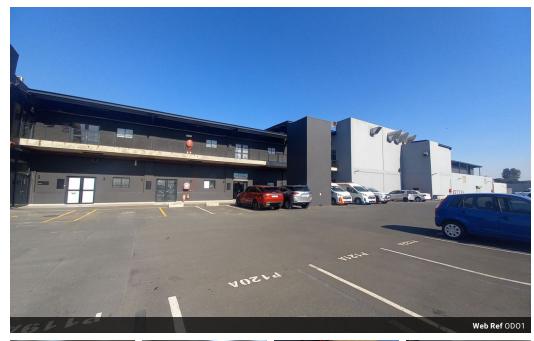

## Commercial offices at Odyssey Mall

Secure office on the upper level of Odyssey Mall. Ballito's latest state of the art mixed use development. Security guard at the gate and ample rooftop parking.

The office features: ducted aircon throughout, carpet flooring, reception area, 3 offices with views, one large office, storeroom and kitchen. Shared bathrooms or option to install own toilet facilities.