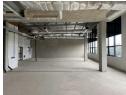

The open plan layout can be divided into modular units of 80 sq/m, or multiples thereof, as required by tenants. Shared bathrooms or option to install own toilet facilities. One month's TI allowance per year of lease. Ample rooftop parking available.

## **Features**

Zoning Commercial

Interior Exterior Sizes Air Conditioning Security Floor Size 80m<sup>2</sup>

Air Conditioner Security Roof top parking