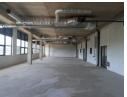

The open plan layout can be divided into modular units of 80 sq/m, or multiples thereof, as required by tenants. Shared bathrooms or option to install own toilet facilities. One month's TI allowance per year of lease. Ample rooftop parking available.

## **Features**

Zoning Commercial

Interior Exterior Sizes Air Conditioning Security Floor Size 80m<sup>2</sup>

Air Conditioner Security Roof top parking