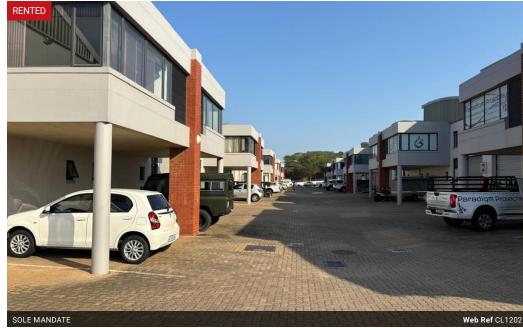

## Light Industrial Mini Factory

Laguna Seca, a popular mixed use mini factory complex located just 3 km from Ballito's CBD and conveniently close to the N2. The property features ground floor warehouse space, air-conditioned mezzanine office, two toilet facilities, kitchenette, and a 3m x 3m roller shutter door. Additionally, there are two undercover parking bays and a loading area outside the roller shutter door. Access to Laguna Seca via Lee Barnes Boulevard opposite the Umhlali Country Club.

Laguna Seca lends itself to a variety of light industrial enterprises and accommodates vehicles weighing up to 8 tons. The complex