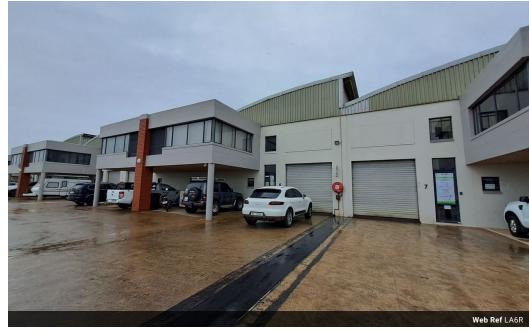

## Light Industrial Mini Factory

 $Laguna\ Seca\ is\ a\ popular\ mixed\ use\ mini\ factory\ complex.\ The\ unit\ features\ ground\ floor\ warehouse\ space,\ 3m\ x\ 3m\ roller\ shutter\ door,\ mezzanine\ level,\ two\ offices\ upstairs,\ two\ toilets,\ shower,\ two\ undercover\ parking\ bays\ and\ intercom\ system.$ 

Laguna Seca lends itself to a variety of light industrial enterprises and accommodates vehicles weighing up to 8 tons. Body

## Features

**Zoning** Commercial

Exterior Security

Yes

**Sizes** Floor Size

155m²

Extras

Security Gate Intercom