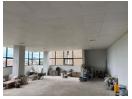

## Revive Medical Centre Ballito

Revive Medical Centre, Ballito's latest offering in medical facilities, has a 65 m2 ground floor medical suite available with immediate effect. The centre is located on the M4 close to the Alberlito Hospital and has secure access, basement and visitors parking. Price excludes VAT.

## Features

Zoning Commercial

 Interior
 Exterior
 Sizes

 Air Conditioning
 Yes
 Security
 Yes
 Floor Size
 65m²

Extras

Security Gate Air Conditioner