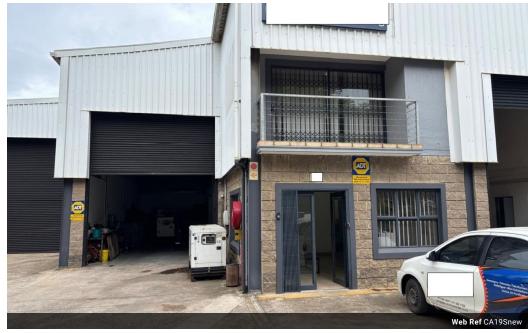

## Mini Factory in Canton Park

Canton Park is located on the R102, close to the new North Point Industrial Park and directly opposite Imbonini Industrial Park. The park is easily accessible being only 3km from the Ballito CBD and 1km from the N2 Freeway. These popular, well-priced mini factory sectional title units are perfect for a variety of uses, including warehousing, distribution centres, light industrial operations, and manufacturing.

This unit features a reception area and a spacious office on the upstairs mezzanine level, with two additional offices and a  $board room\ air conditioned.\ Warehouse\ space\ downstairs\ with\ a\ 4m\ roller\ shutter\ door.\ Three\ phase\ power\ (60\ amps).\ Prepaid\ phase\ power\ (60\ amps).$ electricity. Kitchenette and toilet facilities. Ample parking. The park is secured with a guarded entrance gate. Vehicle weight limit is

## **Features**

Commercial Zoning

Interior Exterior Sizes 319m<sup>2</sup> Air Conditioning Yes Security Yes Floor Size Power 3 Phase Yes Covered Parking Bays Power Amps 60 Open Parking Bays

Security Gate Air Conditioner