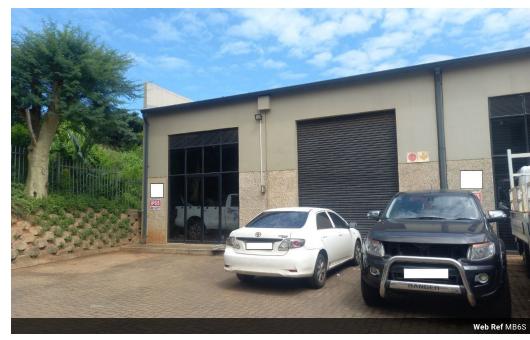

## Showroom / Mini Factory in Meadow Brook Park

Meadow Brook Park is a well-located mini factory / showroom situated in a highly desirable, well managed commercial park in central Ballito. Features; Open Plan Showroom, Mezzanine Level, Shower, Toilet, Kitchenette, 4m Roller Shutter Door, Epoxy Flooring, 2 X Allocated Parking Bays. This unit is well suited to showroom space, offices or light manufacturing. The complex is

## Features

Zoning Commercial

 Interior
 Exterior
 Sizes

 Air Conditioning
 Yes
 Security
 Yes
 Floor Size
 178m²

 Power 3 Phase
 Yes
 Open Parking Bays
 2

Extras Security Gate