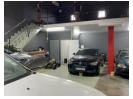

## Showroom / Mini Factory in Meadow Brook Park

Meadow Brook Park is a well-located mini factory / showroom situated in a highly desirable, well managed commercial park in central Ballito. Features; Open Plan Showroom, Mezzanine Level, Shower, Toilet, Kitchenette, 4m Roller Shutter Door, Epoxy Flooring, 2 X Allocated Parking Bays. This unit is well suited to showroom space, offices or light manufacturing. The complex is

## Features

Zoning Commercial

 Interior
 Exterior
 Sizes

 Air Conditioning
 Yes
 Security
 Yes
 Floor Size
 178m²

 Power 3 Phase
 Yes
 Open Parking Bays
 2

Extras Security Gate