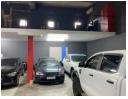

## Showroom / Mini Factory in Meadow Brook Park

Meadow Brook Park is a well-located mini factory / showroom situated in a highly desirable, well managed commercial park in central Ballito. Features; Open Plan Showroom, Mezzanine Level, Shower, Toilet, Kitchenette, 4m Roller Shutter Door, Epoxy Flooring, 2 X Allocated Parking Bays. This unit is well suited to showroom space, offices or light manufacturing. The complex is

## Features

Zoning Commercial

 Interior
 Exterior
 Sizes

 Air Conditioning
 Yes
 Security
 Yes
 Floor Size
 178m²

 Power 3 Phase
 Yes
 Open Parking Bays
 2

Extras Security Gate