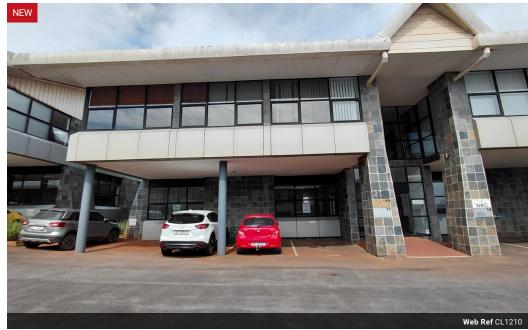

## Ground Floor Office at San Hall Office Park

Immaculate ground floor office at San Hall Office Park. Includes a reception area, partitioned offices, kitchenette, 2x toilets, 6 parking bays and main gate security guard. Suited to medical and professional business enterprises. Close to Alberlito Hospital,

## Features

Zoning Commercial

Interior

Sizes Exterior 145m<sup>2</sup> Air Conditioning Yes Security Yes Floor Size Open Parking Bays

**Extras** 

Security Gate Air Conditioner