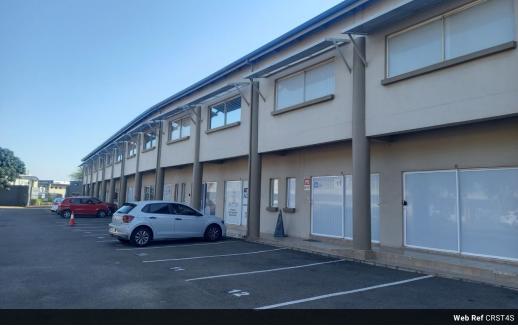

## Office - Investment Opportunity

Investment Opportunity - The Crest is located on a prime site in the Ballito Business Park and has become increasingly popular because of its prime location, diverse tenant mix and secure access.

Features: Ground floor office with aircon, Upstairs office with aircon, Kitchenette, 2 x Toilets.

Tenant been in occupation since 2022.

Each unit has a small private garden as well as an upstairs balcony and is suited to professional offices and a wide range of small

## **Features**

Commercial Zoning

Interior Exterior Sizes Air Conditioning Security Yes Floor Size 80m<sup>2</sup> Open Parking Bays

Security Complex Air Conditioner Intercom